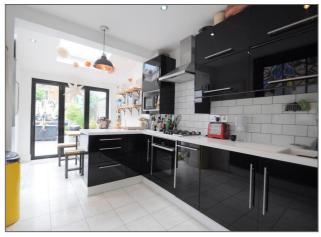

## Kushy Move

**Lyndhurst Way SE15** 

£925,000 Freehold

- Two bedrooms
- Garden

- Kitchen/Dining Room
- Period Property
- Double Reception
- Chain Free

Total area: approx. 100.4 sq. metres (1080.7 sq. feet)