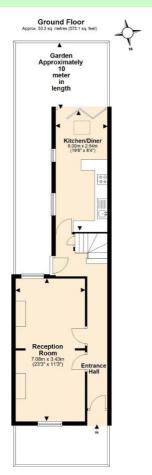

## Kushy Move

**Lyndhurst Way SE15** 

£925,000 Freehold

- Two bedrooms
- Garden

- Kitchen/Dining Room
- Period Property
- Double Reception
- Chain Free

Total area: approx. 100.4 sq. metres (1080.7 sq. feet)