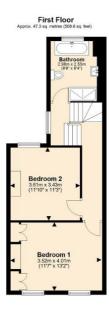

## Kushy Move

**Lyndhurst Way SE15** 

£925,000 Freehold

- Two bedrooms
- Garden

- Kitchen/Dining Room
- Period Property
- Double Reception
- Chain Free

Total area: approx. 100.4 sq. metres (1080.7 sq. feet)