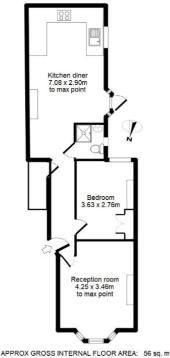

## Kushy Move

**Danby Street SE15** 

£415 per week

- Bright and spacious
- kitchen dining room
- Double bedrooms
- Close to Peckham Rye station
  Sole use of garden
- Lounge