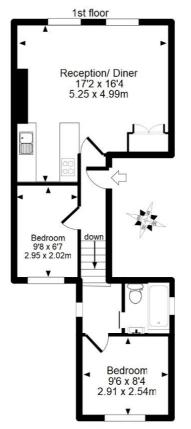

## £461 per week

- Period Property
- Excellent transport links
- Open-plan reception/kitchen
- Available Immediately
- 2 bedrooms
- Short walk to Lucas Gardens

APPROX GROSS INTERNAL FLOOR AREA: 42 sq. m / 451 sq. ft