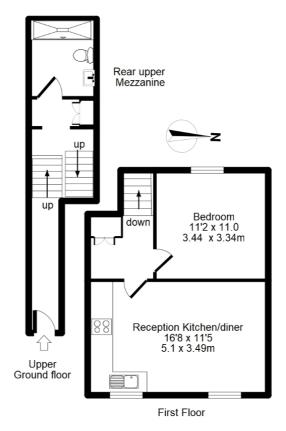

## £381 per week

- First floor flat
- short walk to amenites
- Double bedroom
- Close to transport links
- Reception/kitchen/diner
- Own private entrance